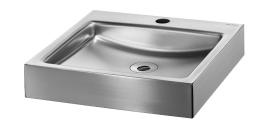

## **UNITO** countertop washbasin

Ref. 121810

Polished satin 304 stainless steel - Countertop installation

## **DESCRIPTION**

30-year warranty.

UNITO countertop washbasin - Ref. 121810

Countertop washbasin, 395 x 405mm. Suitable for use with wall-mounted or extended mixer/tap. Bacteriostatic 304 stainless steel. Polished satin finish. Stainless steel: 1.2mm. Rounded edges prevent injury. With Ø 35mm central tap hole. Supplied with  $1\frac{1}{4}$ " waste. Without overflow. CE marked. Complies with European standard EN 14688. Weight: 3.6kg.