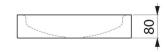

## TECHNICAL CHARACTERISTICS

UNITO countertop washbasin - Ref. 121810

| Height    | 80mm                               |
|-----------|------------------------------------|
| Length    | 395mm                              |
| Width     | 405mm                              |
| Thickness | 1.2mm                              |
| Finish    | Polished satin 304 stainless steel |
| Norms     | CE ①                               |
| Warranty  | 30 g                               |