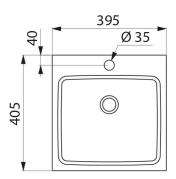

## **DESCRIPTION**

30-year warranty.

UNITO countertop washbasin - Ref. 121810

Countertop washbasin, 395 x 405mm. Suitable for use with wall-mounted or extended mixer/tap. Bacteriostatic 304 stainless steel. Polished satin finish. Stainless steel: 1.2mm. Rounded edges prevent injury. With Ø 35mm central tap hole. Supplied with  $1\frac{1}{4}$ " waste. Without overflow. CE marked. Complies with European standard EN 14688. Weight: 3.6kg.

## TECHNICAL CHARACTERISTICS

UNITO countertop washbasin - Ref. 121810

| Height    | 80mm                               |
|-----------|------------------------------------|
| Length    | 395mm                              |
| Width     | 405mm                              |
| Thickness | 1.2mm                              |
| Finish    | Polished satin 304 stainless steel |
| Norms     | CE ①                               |
| Warranty  | 30 g                               |