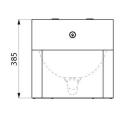

## **TECHNICAL CHARACTERISTICS**

TEK washbasin with 2 buttons - Ref. 161360

| Height    | 385mm                              |
|-----------|------------------------------------|
| Length    | 395mm                              |
| Width     | 400mm                              |
| Thickness | 1.2mm                              |
| Finish    | Polished satin 304 stainless steel |
| Norms     | CE @ ACS                           |
| Warranty  | 30 WARRANTY                        |