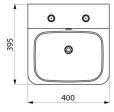

## **TECHNICAL CHARACTERISTICS**

TEK washbasin with 2 buttons - Ref. 161360

| Height    | 385mm                              |
|-----------|------------------------------------|
| Length    | 395mm                              |
| Width     | 400mm                              |
| Thickness | 1.2mm                              |
| Finish    | Polished satin 304 stainless steel |
| Norms     | CE @ ACS                           |
| Warranty  | 30 WARRANTY                        |