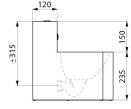

## **TECHNICAL CHARACTERISTICS**

TEK washbasin with 2 buttons - Ref. 161360

| Height    | 385mm                              |
|-----------|------------------------------------|
| Length    | 395mm                              |
| Width     | 400mm                              |
| Thickness | 1.2mm                              |
| Finish    | Polished satin 304 stainless steel |
| Norms     | CE @ ACS                           |
| Warranty  | 30 WARRANTY                        |