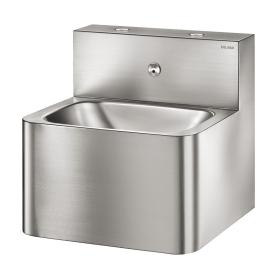

## **TEK washbasin with 2 buttons**

Ref. 161360

Polished satin 304 stainless steel - Wall-mounted w/ concealed outlet

## **DESCRIPTION**

TEK washbasin with 2 buttons - Ref. 161360

Wall-mounted hand washbasin. Bacteriostatic 304 stainless steel. Stainless steel thickness: 1.2mm. Rounded edges prevent injury.

Vandal-resistant: shrouded basin, concealed trap.

Supplied with a time flow valve: stainless steel tamperproof push-button and anti-blocking system, time flow 7 seconds.

With 2 buttons cold water/mixed water.

Flat perforated waste, without screws: easy to clean and vandal-resistant.

Without overflow.

Supplied with trap.

Supplied with fixing elements.

CE marked. Complies with European standard EN 14688.

Weight: 8.6kg.