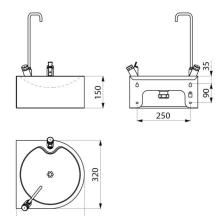

## **TECHNICAL CHARACTERISTICS**

Wall-mounted SD drinking fountain - Ref. 180820

| Height    | 150mm                              |
|-----------|------------------------------------|
| Length    | 320mm                              |
| Width     | 320mm                              |
| Thickness | 1.2mm                              |
| Finish    | Polished satin 304 stainless steel |
| Norms     | <u>©</u>                           |
| Warranty  | 30 g                               |