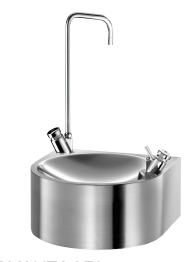

## Wall-mounted SD drinking fountain

Ref. 180820

With bubbler tap and swan neck tap

## **DESCRIPTION**

Wall-mounted SD drinking fountain - Ref. 180820

Wall-mounted drinking fountain.

Bacteriostatic 304 stainless steel.

Polished satin finish.

Stainless steel thickness: 1.2mm. Rounded edges prevent injury.

Supplied with a bubbler tap: chrome-plated, instant shut-off with flow rate adjustment, inlet M%".

Supplied with a swan neck tap for filling bottles and flasks: chrome-plated body and stainless steel spout, instant shut-off with adjustable flow rate, connector M%".

Flat perforated waste, without screws: easy to clean and vandal-resistant. Waste outlet  $1\frac{1}{4}$ ".

Supplied with fixing elements.

Weight: 3kg. 30-year warranty.