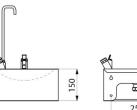

#### Wall-mounted SD drinking fountain - Ref. 180820

| Height    | 150mm                              |
|-----------|------------------------------------|
| Length    | 320mm                              |
| Width     | 320mm                              |
| Thickness | 1.2mm                              |
| Finish    | Polished satin 304 stainless steel |
| Norms     | <u>(0</u>                          |
| Warranty  |                                    |