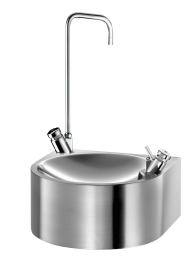

# Wall-mounted SD drinking fountain

Ref. 180820

With bubbler tap and swan neck tap

Wall-mounted drinking fountain.
Bacteriostatic 304 stainless steel.
Polished satin finish.
Stainless steel thickness: 1.2mm.
Rounded edges prevent injury.
Supplied with a bubbler tap: chrome-plated, instant shut-off with flow rate adjustment, inlet M%".
Supplied with a swan neck tap for filling bottles and flasks: chrome-plated body and stainless steel spout, instant shut-off with adjustable flow rate, connector M%".
Flat perforated waste, without screws: easy to clean and vandal-resistant.
Waste outlet 1¼".
Supplied with fixing elements.
Weight: 3kg.
30-year warranty.