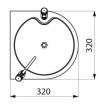

#### Wall-mounted SD drinking fountain - Ref. 180820

| Height    | 150mm                              |
|-----------|------------------------------------|
| Length    | 320mm                              |
| Width     | 320mm                              |
| Thickness | 1.2mm                              |
| Finish    | Polished satin 304 stainless steel |
| Norms     | <u>(0</u>                          |
| Warranty  |                                    |