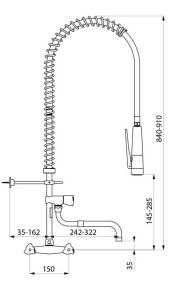

### **TECHNICAL CHARACTERISTICS**

Wall-mounted pre-mounted set with mixer and telescopic spout - Ref. G6732

| Connector         | 3/4"                                                |
|-------------------|-----------------------------------------------------|
| Height            | 840 - 910mm                                         |
| Drop height       | 145 - 285m                                          |
| Flow rate         | Bib tap flow rate 20 lpm; 10 lpm via the hand spray |
| Width to the wall | 35 - 162mm                                          |
| Finish            | Chrome-plated brass                                 |
| Warranty          |                                                     |