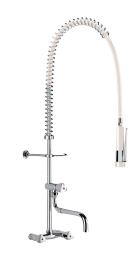

# Wall-mounted pre-mounted set with mixer and telescopic spout

Ref. G6732

With bib tap and telescopic spout

#### DESCRIPTION

Wall-mounted pre-mounted set with mixer and telescopic spout - Ref. G6732

Complete pre-rinse set with bib tap suitable for intensive use in professional kitchens.

Wall-mounted mixer F3/4" with 150mm centres with:

- valve heads with control knobs.

- non-return valves integrated in the mixer.
- Bib tap with telescopic, swivelling spout L. 200 290mm.

- 20 lpm flow rate at the outlet.

- valve head with control knob.

White hand spray with adjustable jet and 10 lpm flow rate at the outlet (ref. 433003). Scale-resistant hand spray with shock-resistant tip.

Reinforced, food-grade, white flexible hose L. 0.95m.

3/4" brass column.

Adjustable wall bracket.

Stainless steel spring guide.

30-year warranty.