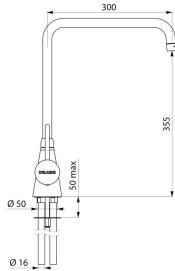

# Deck-mounted single hole mixer - 60 lpm

Ref. 5650T3

Swivelling spout H. 355mm L. 300mm

#### Deck-mounted single hole mixer - 60 lpm - Ref. 5650T3

| Connector    | Copper tails        |
|--------------|---------------------|
| Drop height  | 355mm               |
| Spout length | 300mm               |
| Flow rate    | 60 lpm              |
|              |                     |
| Finish       | Chrome-plated brass |
| Finish       | Chrome-plated brass |
|              |                     |