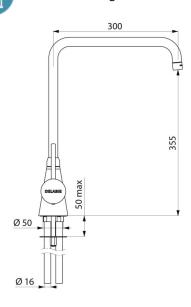

#### Ref. 5650T3

Swivelling spout H. 355mm L. 300mm

### DESCRIPTION

Deck-mounted single hole mixer - 60 lpm - Ref. 5650T3

Deck-mounted single hole catering mixer. Swivelling tubular spout H. 355mm L. 300mm with hygienic flow straightener. Ceramic cartridge Ø 45mm. Flow rate 60 lpm at 3 bar. Spout with smooth interior. Slimline control lever. Chrome-plated brass body and spout. Soldered copper pipe water inlets. Reinforced fixing. 30-year warranty.

#### Deck-mounted single hole mixer - 60 lpm - Ref. 5650T3

| Connector     | Copper tails        |
|---------------|---------------------|
| Drop height   | 355mm               |
| Spout length  | 300mm               |
| Flow rate     | 60 lpm              |
| Finish        | Chrome-plated brass |
| Norms         | ACS                 |
| Warranty      | 30 MA               |
| Repairability |                     |