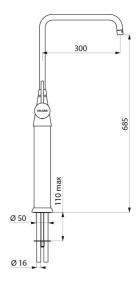

## Deck-mounted single-hole mixer - 60 lpm

Ref. 5652

Swivelling spout H. 685mm L. 300mm

Deck-mounted single-hole mixer - 60 lpm - Ref. 5652

Deck-mounted single hole mixer with extension column for installation on stove tops.

Swivelling tubular spout Ø 22mm, H. 685mm L. 300mm with hygienic flow straightener.

Ceramic cartridge Ø 45mm.

Flow rate 60 lpm at 3 bar.

Spout with smooth interior.

Slimline control lever.

Chrome-plated brass body and spout.

## TECHNICAL CHARACTERISTICS

Deck-mounted single-hole mixer - 60 lpm - Ref. 5652

| Connector     | Copper tails        |
|---------------|---------------------|
| Drop height   | 685mm               |
| Spout length  | 300mm               |
| Flow rate     | 60 lpm              |
| Finish        | Chrome-plated brass |
| Norms         | ACS WRAS            |
| Warranty      | 30 g                |
| Repairability | 50 g                |
|               |                     |