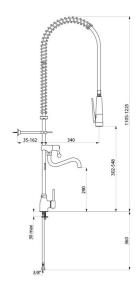

## TECHNICAL CHARACTERISTICS

Single hole pre-rinse set with mixer - Ref. 5825

| Supply            | F3/8"                                     |
|-------------------|-------------------------------------------|
| Height            | 1105 - 1225mm                             |
| Drop height       | 302 - 548mm                               |
| Flow rate         | bib tap 16 lpm; 10 lpm via the hand spray |
| Width to the wall | 35 - 162mm                                |
| Finish            | Chrome-plated brass                       |
| Warranty          | 30 g                                      |