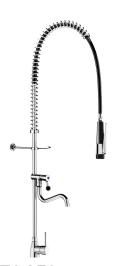

## Single hole pre-rinse set with mixer

Ref. 5825

With bib tap and swivelling tubular spout

Single hole pre-rinse set with mixer - Ref. 5825

Complete pre-rinse set with bib tap.

Deck-mounted, single hole mixer with slimline control lever.

Suitable for intensive use in professional kitchens.

Supplied with F3/8" flexible connectors and non-return valves.

Bib tap with swivelling tubular spout L. 200mm.

- full flow rate 16 lpm within a 90° turn.
- valve head with reinforced mechanism and ergonomic control.

Black hand spray with adjustable jet and 10 lpm flow rate at the outlet (ref. 433009).

Scale-resistant hand spray with shock-resistant tip.

Black, reinforced, food-grade flexible hose L. 0.95m.

¾" brass column.

Adjustable wall bracket.

Stainless steel spring guide.

30-year warranty.