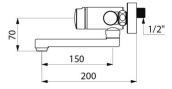

## TECHNICAL CHARACTERISTICS

TEMPOMIX 3 time flow mixer - Ref. 794350

| Connector    | M1/2"             |
|--------------|-------------------|
| Technology   | Time flow         |
| Length       | 200mm             |
| Width        | 150mm             |
| Spout length | 150mm             |
| Flow rate    | 3 lpm             |
| Norms        | ACS 📜 🕚 JWRAS 💹 🖫 |
| Warranty     | 30 g              |
|              |                   |