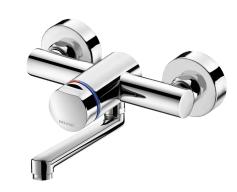

## **TEMPOMIX 3 time flow mixer**

Ref. 794350

Soft-touch operation

## **DESCRIPTION**

TEMPOMIX 3 time flow mixer - Ref. 794350

Wall-mounted single control time flow basin mixer:

Soft-touch operation.

Temperature control and operation via the push-button.

Time flow pre-set at ~7 seconds.

## **ADVANTAGES**

Exceptional water savings: 85%

Soft-touch operation

Sleek and slim design