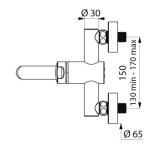

M½" offset connectors for centres from 130 - 170mm.

Suitable for people with reduced mobility.

30-year warranty.

## TECHNICAL CHARACTERISTICS

TEMPOMIX 3 time flow mixer - Ref. 794350

| Connector    | M1/2"             |
|--------------|-------------------|
| Technology   | Time flow         |
| Length       | 200mm             |
| Width        | 150mm             |
| Spout length | 150mm             |
| Flow rate    | 3 lpm             |
| Norms        | ACS 📜 🕚 JWRAS 💹 🖫 |
| Warranty     | 30 g              |
|              |                   |