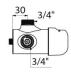

## TECHNICAL CHARACTERISTICS

TEMPOMIX time flow shower mixer - Ref. 790000

| Connector  | 3/4"          |
|------------|---------------|
| Technology | Time flow     |
| Flow rate  | 12 lpm        |
| Norms      | ACS 🐧 😩 🚨 👿   |
| Warranty   | 30 E WARRANTY |