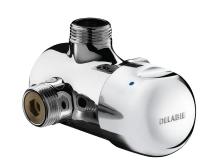

## **DESCRIPTION**

TEMPOMIX time flow shower mixer - Ref. 790000

Time flow shower mixer for exposed installation:

TEMPOMIX ¾" single control mixer.

For wall-mounted installation.

Temperature control and operation via the push-button.

Maximum temperature limiter (can be adjusted by the installer).

Soft-touch operation.

Time flow ~30 seconds.

Flow rate 12 lpm at 3 bar, can be adjusted.

Chrome-plated solid brass body.

Integrated non-return valves and filters.

Chrome-plated metal push-button.

In-line unions, 90mm centres.

30-year warranty.