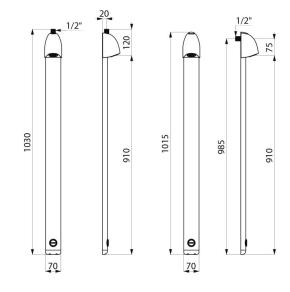

## **TECHNICAL CHARACTERISTICS**

SPORTING 2 time flow shower panel - Ref. 714700

| Connector     | M½"                  |
|---------------|----------------------|
| Technology    | Time flow            |
| Height        | 1,030mm              |
| Depth         | 21mm                 |
| Width         | 70mm                 |
| Flow rate     | 6 lpm                |
| Finish        | Aluminium            |
| Norms         | ACS WRAS (1) (1)     |
| Warranty      | 30 gg                |
| Repairability | 50g<br>REPAIRABILITY |
|               |                      |