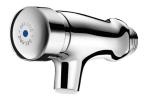

## DESCRIPTION TEMPOSTOP time flow tap - Ref. 746000

Wall-mounted time flow basin tap: Time flow ~7 seconds. Flow rate pre-set at 3 lpm at 3 bar, can be adjusted from 1.4 to 6 lpm. Tamperproof scale-resistant flow straightener. Chrome-plated brass body M½". 30-year warranty.