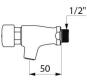

## **TECHNICAL CHARACTERISTICS**

| TEMPOSTOP time flow tap - Ref. 746000 |               |
|---------------------------------------|---------------|
| Connector                             | M½"           |
| Technology                            | Time flow     |
| Spout length                          | 50mm          |
| Flow rate                             | 3 lpm         |
| Norms                                 | ACS 🔊 🙆 😂 📓 🔯 |
| Warranty                              | 30 KARANTY    |
| Repairability                         | SCARABLETY    |