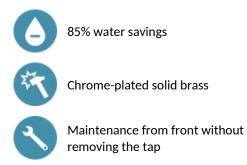

## DESCRIPTION TEMPOSTOP time flow tap - Ref. 746000

Wall-mounted time flow basin tap: Time flow ~7 seconds. Flow rate pre-set at 3 lpm at 3 bar, can be adjusted from 1.4 to 6 lpm. Tamperproof scale-resistant flow straightener. Chrome-plated brass body M½". 30-year warranty.