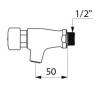

## TECHNICAL CHARACTERISTICS

TEMPOSTOP time flow tap - Ref. 746000

| Connector     | M½"                  |
|---------------|----------------------|
| Technology    | Time flow            |
| Spout length  | 50mm                 |
| Flow rate     | 3 lpm                |
| Norms         | ACS 🕼 🚇 🖺 🔟          |
| Warranty      | 30 C S               |
| Repairability | 50g<br>REPAIRABILITY |
|               |                      |