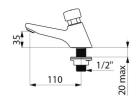

## TECHNICAL CHARACTERISTICS

**TEMPOSTOP time flow tap - Ref. 745101** 

| Connector    | M½"               |
|--------------|-------------------|
| Technology   | Time flow         |
| Drop height  | 35mm              |
| Spout length | 110mm             |
| Flow rate    | 3 lpm             |
| Norms        | ACS WRAS W () (3) |
| Warranty     | 30 E              |
|              |                   |