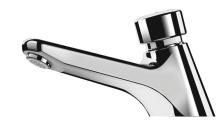

## **TEMPOSTOP** time flow tap

Ref. 745101

(AB) Anti-blocking model

TEMPOSTOP time flow tap - Ref. 745101

Deck-mounted time flow basin tap:

Time flow ~7 seconds.

Flow rate pre-set at 3 lpm at 3 bar, can be adjusted from 1.4 to 6 lpm.

Tamperproof scale-resistant flow straightener.

Chrome-plated brass body M½".

Fixing with back-nut.

Available with AB anti-blocking system: water will flow only when the push-button is released.

30-year warranty.

## **ADVANTAGES**

85% water savings

Anti-blocking system

Chrome-plated solid brass, reinforced fixings

Maintenance from front without removing mixer/tap