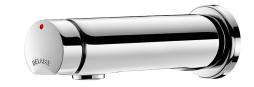

## **TEMPOSOFT 2 time** flow tap

Ref. 741500

Soft-touch operation

## **DESCRIPTION**

TEMPOSOFT 2 time flow tap - Ref. 741500

Wall-mounted time flow basin tap:

Soft-touch operation.

Time flow  $\sim 7$  seconds.

Flow rate pre-set at 3 lpm at 3 bar, can be adjusted from 1.4 to 6 lpm.

## **ADVANTAGES**

Exceptional water savings: 85%

Smooth design

Soft-touch operation