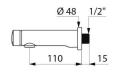

Tamperproof scale-resistant flow straightener.

Solid chrome-plated brass body M½". L. 110mm.

Supplied with red and blue markers.

Suitable for people with reduced mobility. 30-year warranty.

## TECHNICAL CHARACTERISTICS

TEMPOSOFT 2 time flow tap - Ref. 741500

| Connector     | M½"                 |
|---------------|---------------------|
| Technology    | Time flow           |
| Spout length  | 110mm               |
| Flow rate     | 3 lpm               |
| Norms         | ACS JWRAS (1) W (1) |
| Warranty      | 30 g                |
| Repairability | 56 g                |