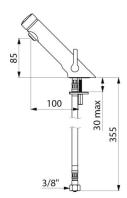

#### TEMPOSOFT MIX 2 time flow mixer - Ref. 742510

| Connector     | F3/8"           |
|---------------|-----------------|
| Technology    | Time flow       |
| Drop height   | 85mm            |
| Spout length  | 100mm           |
| Flow rate     | 3 lpm           |
| Norms         | acs 🛲 🃜 Ü 🙆 🖪 🔾 |
| Warranty      | 30 M            |
| Repairability | 50 B            |