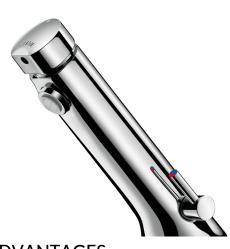

# TEMPOSOFT MIX 2 time flow mixer

Ref. 742510

Soft-touch operation

#### DESCRIPTION

TEMPOSOFT MIX 2 time flow mixer - Ref. 742510

Deck-mounted time flow basin mixer : Soft-touch operation. Time flow ~7 seconds. Flow rate pre-set at 3 lpm at 3 bar, can be adjusted from 1.4 to 6 lpm. Tamperproof scale-resistant flow straightener. Chrome-plated brass body. PEX flexibles F3/8" with filters and non-return valves. Fixing reinforced by 2 stainless steel rods. Side temperature control with standard lever and adjustable maximum temperature limiter. Suitable for people with reduced mobility. 30-year warranty.