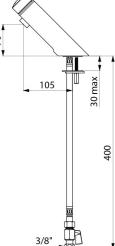

## **TECHNICAL CHARACTERISTICS**

TEMPOMIX 3 time flow mixer - Ref. 794000

| TEMPOMIX 3 time flow mixer - Ref. 794000 |                       |
|------------------------------------------|-----------------------|
| Connector                                | F3/8"                 |
| Technology                               | Time flow             |
| Drop height                              | 70mm                  |
| Spout length                             | 105mm                 |
| Flow rate                                | 3 lpm                 |
| Norms                                    | ACS 📜 🙆 🚥             |
| Warranty                                 | <b>30</b><br>WARRANTY |
| Repairability                            | REALIZABILITY         |