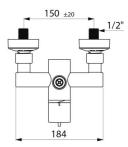

Body with smooth interior and low water volume (reduces niches where bacteria can develop).

Flow rate regulated at 9 lpm.

Chrome-plated brass body and Hygiene lever L. 100mm.

M3/4" top shower outlet.

Wall-mounted mixer with offset STOP/CHECK connectors, M1/2" M3/4".

## **TECHNICAL CHARACTERISTICS**

Sequential thermostatic shower mixer - Ref. H9640

| Connector           | 3/4"                                                  |
|---------------------|-------------------------------------------------------|
| Technology          | SECURITHERM Securitouch sequential thermostatic mixer |
| Width               | 184mm                                                 |
| Flow rate           | 9 lpm                                                 |
| Temperature limiter | Yes                                                   |
| Finish              | Chrome-plated brass                                   |
| Norms               | ACS 🐉 WRAS 🗓 🕚 💹                                      |
| Warranty            | 30 g                                                  |
|                     |                                                       |