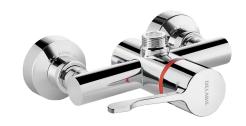

## Sequential thermostatic shower mixer

Ref. H9640

Thermostatic mixer with no non-return valves, top outlet

## **DESCRIPTION**

Sequential thermostatic shower mixer - Ref. H9640

SECURITHERM thermostatic sequential shower mixer.

Thermostatic sequential mixer: opens and closes with cold water.

Mixer with no non-return valves on the inlets (reduces bacterial proliferation). No risk of cross flow between the hot and cold water.

Body with smooth interior and low water volume (reduces niches where bacteria can develop).

Flow rate regulated at 9 lpm.

Chrome-plated brass body and Hygiene lever L. 100mm.

M3/4" top shower outlet.

Wall-mounted mixer with offset STOP/CHECK connectors, M1/2" M3/4".