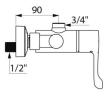

Body with smooth interior and low water volume (reduces niches where bacteria can develop).

Flow rate regulated at 9 lpm.

Chrome-plated brass body and Hygiene lever L. 100mm.

M3/4" top shower outlet.

Wall-mounted mixer with offset STOP/CHECK connectors, M1/2" M3/4".

## **TECHNICAL CHARACTERISTICS**

Sequential thermostatic shower mixer - Ref. H9640

| Connector           | 3/4"                                                  |
|---------------------|-------------------------------------------------------|
| Technology          | SECURITHERM Securitouch sequential thermostatic mixer |
| Width               | 184mm                                                 |
| Flow rate           | 9 lpm                                                 |
| Temperature limiter | Yes                                                   |
| Finish              | Chrome-plated brass                                   |
| Norms               | ACS 🐉 WRAS 🗓 🕚 💹                                      |
| Warranty            | 30 g                                                  |
|                     |                                                       |