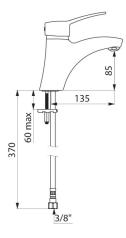

# Mechanical basin mixer

Ref. 2521T

Single hole mechanical mixer H. 85mm, L. 135mm

### Mechanical basin mixer - Ref. 2521T

| Connector           | F3/8"               |
|---------------------|---------------------|
| Height              | 165mm               |
| Drop height         | 85mm                |
| Spout length        | 135mm               |
| Flow rate           | 5 lpm at 3 bar      |
| Temperature limiter | Yes                 |
| Finish              | Chrome-plated brass |
| Norms               | ACS 💮 🔝 🙆           |
| Warranty            | 30 MARRANTY         |
| Repairability       |                     |