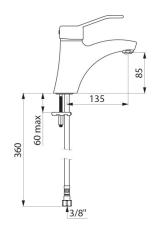

## Mechanical basin mixer

Ref. 2521

Single hole mechanical mixer H. 85mm, L. 135mm

Mechanical basin mixer - Ref. 2521

Deck-mounted mechanical basin mixer.

Single hole mechanical mixer H. 85mm L. 135mm with BIOSAFE hygienic outlet.

## TECHNICAL CHARACTERISTICS

Mechanical basin mixer - Ref. 2521

| F3/8"               |
|---------------------|
| 165mm               |
| 85mm                |
| 135mm               |
| 5 lpm at 3 bar      |
| Yes                 |
| Chrome-plated brass |
| ACS 🕼 😩 🔟 🚨 🚨       |
| 30g<br>WARRANTY     |
| 50 g                |
|                     |