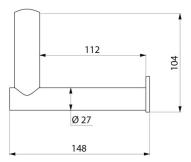

#### Be-Line® toilet roll holder for drop-down rails - Ref. 511965W

| Height   | 104mm       |
|----------|-------------|
| Length   | 148mm       |
| Finish   | Matte white |
| Norms    | 0           |
| Warranty | 30 MARCANTY |