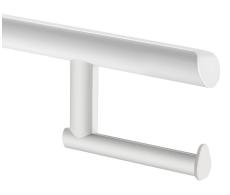

# Be-Line<sup>®</sup> toilet roll holder for drop-down rails

Ref. 511965W

Toilet roll holder

#### DESCRIPTION

Be-Line® toilet roll holder for drop-down rails - Ref. 511965W

Toilet roll holder for Be-Line<sup>®</sup> drop-down support rails. Toilet paper dispenser. Matte white finish. Can be installed without removing the drop-down rail. 30-year warranty.