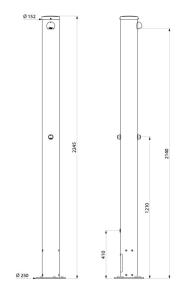

## **TECHNICAL CHARACTERISTICS**

OUTDOOR time flow shower column - Ref. 717511

| Connector  | F¾"                            |
|------------|--------------------------------|
| Technology | Time flow                      |
| Height     | 2,245mm                        |
| Flow rate  | Shower 6 lpm, Foot-rinse 3 lpm |
| Finish     | Aluminium                      |
| Norms      | ACS 🗓 🕚                        |
| Warranty   | 30 ST WARRANTY                 |