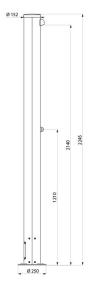

## **TECHNICAL CHARACTERISTICS**

OUTDOOR time flow shower column - Ref. 717510

| Connector  | F¾"       |
|------------|-----------|
| Technology | Time flow |
| Height     | 2,245mm   |
| Flow rate  | 6 lpm     |
| Finish     | Aluminium |
| Norms      | ACS 🗓 🔘   |
| Warranty   | 30 gr     |