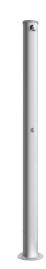

## OUTDOOR time flow shower column

Ref. 717510

Time flow, 1 shower

OUTDOOR time flow shower column - Ref. 717510

Time flow shower column for outdoors:

Anodised aluminium shower column ready to fit.

Fitted with one shower.

Bottom inlet via stopcock F¾".

TEMPOSOFT 2 time flow valves for mixed water supply.

Soft-touch operation.

Time flow ~15 seconds.

Chrome-plated, tamperproof, scale-resistant ROUND shower head with automatic flow rate regulation at 6 lpm at 3 bar.

Filter.

Access panel with isolation valve and purge.

Can easily be protected or taken apart in winter.

Suitable for people with reduced mobility.

30-year warranty.