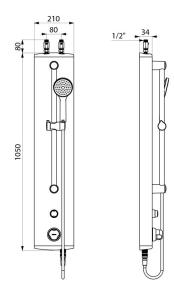

## **TECHNICAL CHARACTERISTICS**

SECURITHERM shower panel - Ref. 792370

| Connector           | M½"             |
|---------------------|-----------------|
| Technology          | Time flow       |
| Height              | 1050mm          |
| Depth               | 65mm            |
| Width               | 210mm           |
| Flow rate           | 6 lpm           |
| Temperature limiter | Thermostatic    |
| Finish              | Aluminium       |
| Norms               | ACS             |
| Warranty            | 30 g<br>WARRANT |
|                     |                 |