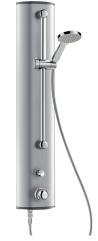

## **SECURITHERM** shower panel

Ref. 792370

Thermostatic time flow

## **DESCRIPTION**

SECURITHERM shower panel - Ref. 792370

Thermostatic time flow shower panel:

Anodised aluminium shower panel for wall-mounted, exposed installation. Top inlet via in-line stopcocks M½".

SECURITHERM thermostatic mixer.

Adjustable temperature control from cold water up to 38°C; with 1st limiter set at 38°C and 2nd limiter set at 41°C.

Anti-scalding failsafe: automatic shut-off if the cold water fails.

Anti-cold showers function: automatic shut-off if hot water fails.

Thermal shocks are possible.

Soft-touch operation.

Handset with removable flexible via rapid push-fit STOP connector.

~30-second time flow valve for control of sliding handset on chrome-plated rail.

Flow rate 6 lpm at 3 bar.

Concealed fixings.

Filters and non-return valves.

Suitable for people with reduced mobility.

30-year warranty.