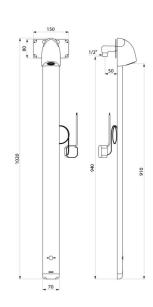

### **TECHNICAL CHARACTERISTICS**

SPORTING 2 SECURITHERM electronic shower panel - Ref. 714910

| Supply     | Mains supply 230/6V |
|------------|---------------------|
| Connector  | M½"                 |
| Technology | Electronic          |
| Height     | 1020mm              |
| Depth      | 21mm                |
| Width      | 70mm                |
| Flow rate  | 6 lpm               |
| Finish     | Aluminium           |
| Norms      | ACS WRAS 1          |