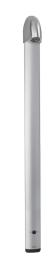

#### **DESCRIPTION**

SPORTING 2 SECURITHERM electronic shower panel - Ref. 714910

SPORTING 2 SECURITHERM, thermostatic electronic shower panel: Recessed inlets.

Anodised aluminium and chrome-plated satin finish panel.

Flow rate 6 lpm at 3 bar, comfortable rain-effect spray.

Tamperproof, fixed shower head with automatic flow rate regulation.

Accessible filters and non-return valves.

Integrated stopcocks.

M½" connections (compact nanny joint, kit 1/2).

Electronic shower panel suitable for people with reduced mobility.

30-year warranty.

SECURITHERM technology:

Thermostatic shower mixer directly integrated in the head of the shower namel

Temperature set by the installer.