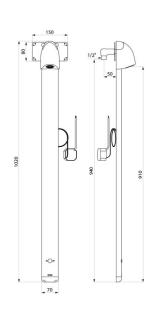

### **TECHNICAL CHARACTERISTICS**

SPORTING 2 SECURITHERM electronic shower panel - Ref. 714910

| Supply     | Mains supply 230/6V |
|------------|---------------------|
| Connector  | M½"                 |
| Technology | Electronic          |
| Height     | 1020mm              |
| Depth      | 21mm                |
| Width      | 70mm                |
| Flow rate  | 6 lpm               |
| Finish     | Aluminium           |
| Norms      | ACS WRAS            |