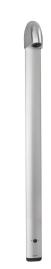

#### **DESCRIPTION**

SPORTING 2 SECURITHERM electronic shower panel - Ref. 714910

SPORTING 2 SECURITHERM, thermostatic electronic shower panel: Recessed inlets.

Anodised aluminium and chrome-plated satin finish panel.

Flow rate 6 lpm at 3 bar.

Tamperproof, scale-resistant fixed shower head with automatic flow rate regulation.

Accessible filters and non-return valves.

Integrated stopcocks.

M½" recessed connections.

Electronic shower panel suitable for people with reduced mobility.

### **TECHNICAL CHARACTERISTICS**

SPORTING 2 SECURITHERM electronic shower panel - Ref. 714910

| Supply     | Mains supply 230/6V |
|------------|---------------------|
| Connector  | M½"                 |
| Technology | Electronic          |
| Height     | 1020mm              |
| Depth      | 21mm                |
| Width      | 70mm                |
| Flow rate  | 6 lpm               |
| Finish     | Aluminium           |
| Norms      | ACS WRAS            |