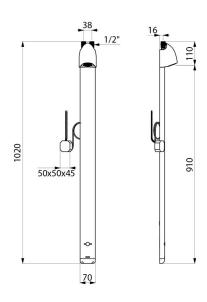

### **TECHNICAL CHARACTERISTICS**

SPORTING 2 SECURITHERM electronic shower panel - Ref. 714900

| Mains supply 230/6V |
|---------------------|
| M½"                 |
| Electronic          |
| 1020mm              |
| 21mm                |
| 70mm                |
| 6 lpm               |
| Aluminium           |
| ACS WRAS 1          |
|                     |