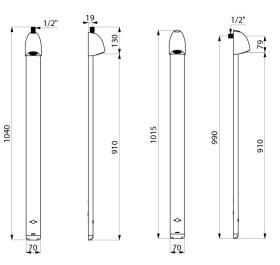

## **TECHNICAL CHARACTERISTICS**

| SPORTING 2 electronic shower p | oanel - Ref. 714806 |
|--------------------------------|---------------------|
|--------------------------------|---------------------|

| Supply     | CR123 6V Lithium batteries      |
|------------|---------------------------------|
| Connector  | M <sup>1</sup> / <sub>2</sub> " |
| Technology | Electronic                      |
| Height     | 1,015mm                         |
| Depth      | 21mm                            |
| Width      | 70mm                            |
| Flow rate  | 6 lpm                           |
| Finish     | Aluminium                       |
| Norms      | ACS 📴 JWRAS                     |
| Warranty   |                                 |