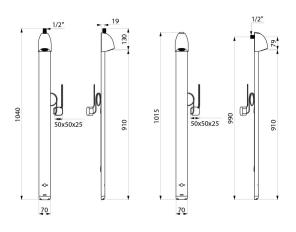

#### SPORTING 2 shower panel - Ref. 714800

| Supply     | Mains supply 230/6V |
|------------|---------------------|
| Connector  | M½"                 |
| Technology | Electronic          |
| Height     | 1015mm              |
| Depth      | 21mm                |
| Width      | 70mm                |
| Flow rate  | 6 lpm               |
| Finish     | Aluminium           |
| Norms      | ACS UWRAS           |
| Warranty   | 30 M                |