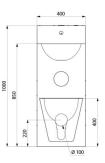

# **TECHNICAL CHARACTERISTICS**

KOMPACT washbasin and wall-hung WC combination - Ref. 162500

| Height    | 1000mm                             |
|-----------|------------------------------------|
| Length    | 400mm                              |
| Width     | 850mm                              |
| Thickness | 2mm                                |
| Finish    | Polished satin 304 stainless steel |
| Norms     | ACS                                |
| Warranty  | <b>30</b><br>WARRANTY              |