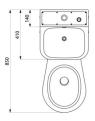

#### KOMPACT washbasin and wall-hung WC combination - Ref. 162500

Washbasin combination unit with cistern, mounted WC pan in centre with recessed toilet roll holder. Wall-mounted installation with 3 access panels, 2 on the sides and 1 on the top with theft prevention TORX security screws. Bacteriostatic 304 stainless steel. Polished satin finish. Stainless steel body thickness: 2mm. Rounded corners and edges for improved safety. Smooth surface is easy to clean. Suitable for prisons, police stations, etc. WC pan is completely welded to washbasin, no screws: makes cleaning easier and prevents concealment of objects. Washbasin equipped with time flow tap: stainless steel tamperproof pushbutton and anti-blocking system, 7 second time flow, M<sup>1</sup>/<sub>2</sub>". WC fitted with 6-litre cistern. Water inlets: washbasin M<sup>1</sup>/<sub>2</sub>", WC M3/8". Recessed horizontal water outlet: Ø 100mm. Supplied with washbasin siphon. Easy to install: only one water outlet for both washbasin and WC,water inlet and outlet already connected. Weight: 36kg.

# **TECHNICAL CHARACTERISTICS**

KOMPACT washbasin and wall-hung WC combination - Ref. 162500

| Height    | 1000mm                             |
|-----------|------------------------------------|
| Length    | 400mm                              |
| Width     | 850mm                              |
| Thickness | 2mm                                |
| Finish    | Polished satin 304 stainless steel |
| Norms     | ACS                                |
| Warranty  | <b>30</b><br>WARRANTY              |