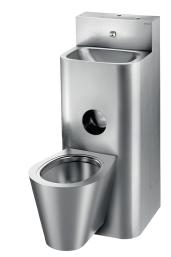

# KOMPACT washbasin and wall-hung WC combination

Ref. 162500

Polished satin 304 stainless steel - Wall-hung WC centre

#### KOMPACT washbasin and wall-hung WC combination - Ref. 162500

Washbasin combination unit with cistern, mounted WC pan in centre with recessed toilet roll holder. Wall-mounted installation with 3 access panels, 2 on the sides and 1 on the top with theft prevention TORX security screws. Bacteriostatic 304 stainless steel. Polished satin finish. Stainless steel body thickness: 2mm. Rounded corners and edges for improved safety. Smooth surface is easy to clean. Suitable for prisons, police stations, etc. WC pan is completely welded to washbasin, no screws: makes cleaning easier and prevents concealment of objects. Washbasin equipped with time flow tap: stainless steel tamperproof pushbutton and anti-blocking system, 7 second time flow, M<sup>1</sup>/<sub>2</sub>". WC fitted with 6-litre cistern. Water inlets: washbasin M<sup>1</sup>/<sub>2</sub>", WC M3/8". Recessed horizontal water outlet: Ø 100mm. Supplied with washbasin siphon. Easy to install: only one water outlet for both washbasin and WC,water inlet and outlet already connected. Weight: 36kg.