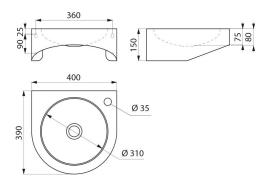

## TECHNICAL CHARACTERISTICS

PMR XS wall-mounted washbasin - Ref. 123400

| Height    | 150mm                              |
|-----------|------------------------------------|
| Length    | 400mm                              |
| Width     | 390mm                              |
| Thickness | 1.2mm                              |
| Finish    | Polished satin 304 stainless steel |
| Norms     | CE @                               |
| Warranty  | 30 g                               |
|           |                                    |