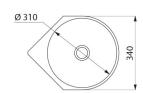

## **DESCRIPTION**

MINIMAL wall-mounted corner washbasin - Ref. 120550

Wall-mounted corner washbasin (90° angle).

Basin internal diameter: 310mm.

Clean and simple design.

Bacteriostatic 304 stainless steel.

## **TECHNICAL CHARACTERISTICS**

MINIMAL wall-mounted corner washbasin - Ref. 120550

| Height    | 150mm                              |
|-----------|------------------------------------|
| Length    | 340mm                              |
| Width     | 420mm                              |
| Thickness | 1.2mm                              |
| Finish    | Polished satin 304 stainless steel |
| Norms     | CE ©                               |
| Warranty  | <b>30</b> 質<br>WARRANTY            |
|           |                                    |