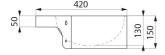

## **TECHNICAL CHARACTERISTICS**

MINIMAL wall-mounted corner washbasin - Ref. 120550

| Height    | 150mm                              |
|-----------|------------------------------------|
| Length    | 340mm                              |
| Width     | 420mm                              |
| Thickness | 1.2mm                              |
| Finish    | Polished satin 304 stainless steel |
| Norms     | CE ©                               |
| Warranty  | <b>30</b> 質<br>WARRANTY            |
|           |                                    |