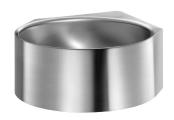

## MINIMAL wall-mounted corner washbasin

Ref. 120550

Polished satin 304 stainless steel

## **DESCRIPTION**

MINIMAL wall-mounted corner washbasin - Ref. 120550

Wall-mounted corner washbasin (90° angle).

Basin internal diameter: 310mm.

Clean and simple design.

Bacteriostatic 304 stainless steel.

Polished satin finish.

Stainless steel thickness: 1.2mm. Rounded edges prevent injury.

Without tap hole. Supplied with 1¼" waste. Without overflow.

Supplied with fixings. CE marked. Complies with European standard EN 14688.