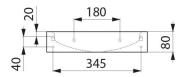

## TECHNICAL CHARACTERISTICS

UNITO wall-mounted washbasin - Ref. 121830

| Height    | 80mm                               |
|-----------|------------------------------------|
| Length    | 395mm                              |
| Width     | 405mm                              |
| Thickness | 1.2mm                              |
| Finish    | Polished satin 304 stainless steel |
| Norms     | CE @                               |
| Warranty  | 30 g                               |
|           |                                    |