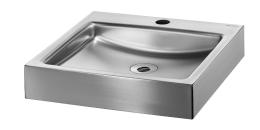

## UNITO wall-mounted washbasin

Ref. 121830

Polished satin 304 stainless steel

## **DESCRIPTION**

UNITO wall-mounted washbasin - Ref. 121830

Wall-mounted washbasin, 395 x 405mm.

Sleek and timeless design.

Bacteriostatic 304 stainless steel.

Polished satin finish.

Stainless steel thickness: 1.2mm. Rounded edges prevent injury. With Ø 35mm central tap hole. Supplied with 1½" waste.