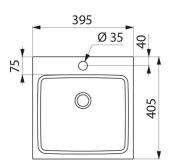

## **DESCRIPTION**

UNITO wall-mounted washbasin - Ref. 121830

Wall-mounted washbasin, 395 x 405mm.

Sleek and timeless design.

Bacteriostatic 304 stainless steel.

Polished satin finish.

Stainless steel thickness: 1.2mm. Rounded edges prevent injury. With Ø 35mm central tap hole. Supplied with 1½" waste.

## TECHNICAL CHARACTERISTICS

UNITO wall-mounted washbasin - Ref. 121830

| Height    | 80mm                               |
|-----------|------------------------------------|
| Length    | 395mm                              |
| Width     | 405mm                              |
| Thickness | 1.2mm                              |
| Finish    | Polished satin 304 stainless steel |
| Norms     | CE @                               |
| Warranty  | 30 g                               |
|           |                                    |