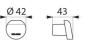

## **TECHNICAL CHARACTERISTICS**

Be-Line® matte white coat hook - Ref. 511943W

| Depth    | 43mm                                |
|----------|-------------------------------------|
| Finish   | Matte white powder-coated aluminium |
| Norms    | <u>©</u>                            |
| Warranty | 30 E WASTANTY                       |