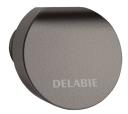

# Be-Line<sup>®</sup> metallised anthracite coat hook

Ref. 511943C

Metallised anthracite

#### DESCRIPTION

Be-Line<sup>®</sup> metallised anthracite coat hook - Ref. 511943C

Be-Line<sup>®</sup> coat hook. Wall-mounted clothes hook with concealed fixings. Metallised anthracite powder-coated aluminium finish provides a good visual contrast with light-coloured walls. Designer coat hook with 30-year warranty.