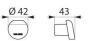

#### Be-Line® metallised anthracite coat hook - Ref. 511943C

| Depth    | 43mm                                          |
|----------|-----------------------------------------------|
| Finish   | Metallised anthracite powder-coated aluminium |
| Norms    | 0                                             |
| Warranty | 30 BE                                         |