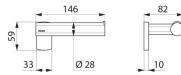

## **TECHNICAL CHARACTERISTICS**

Be-Line® wall-mounted toilet roll holder - Ref. 511966W

| Height | 59mm                                |
|--------|-------------------------------------|
| Depth  | 82mm                                |
| Length | 146mm                               |
| F: : I |                                     |
| Finish | Matte white powder-coated aluminium |
| Norms  | Matte white powder-coated aluminium |