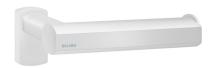

## Be-Line® wall-mounted toilet roll holder

Ref. 511966W

Toilet roll holder

## **DESCRIPTION**

Be-Line® wall-mounted toilet roll holder - Ref. 511966W

Be-Line® wall-mounted toilet roll holder.

Toilet paper dispenser.

Matte white powder-coated aluminium provides a good visual contrast with dark walls

Toilet roll for grab bars with concealed fixings.

30-year warranty.

## **ADVANTAGES**

Vandal-resistant model with concealed fixings

Design