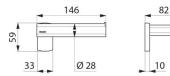

## **TECHNICAL CHARACTERISTICS**

Be-Line® wall-mounted toilet roll holder - Ref. 511966C

| Height   | 59mm                                          |
|----------|-----------------------------------------------|
| Depth    | 82mm                                          |
| Length   | 146mm                                         |
| Finish   | Metallised anthracite powder-coated aluminium |
| Norms    |                                               |
| Warranty | 30 WARRANTY                                   |