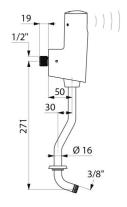

#### TEMPOMATIC 4 urinal valve - Ref. 479414

| Supply     | 6V batteries       |
|------------|--------------------|
| Connector  | M <sup>1</sup> /2" |
| Technology | Electronic         |
| Height     | 396mm              |
| Depth      | 85mm               |
| Flow rate  | 0.15 l/sec.        |
| Warranty   |                    |