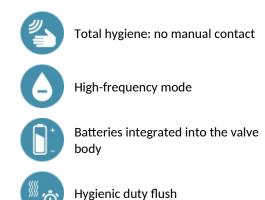

### TEMPOMATIC 4 urinal valve - Ref. 479414

Exposed electronic urinal valve with integrated batteries: Battery-operated with integrated CR 123 6V Lithium batteries. For wall-mounted, exposed installation. Reduced-stagnation solenoid valve and electronic unit integrated into the valve body. Shockproof infrared presence detection sensor. Detection delay is 10 sec. 3 programmes (rinsing volume adjustable in accordance to the type of urinal). High-frequency mode (exclusive to DELABIE): - short rinse after each user - complementary rinse after busy period. Hygienic duty flush, every 24hr after last use, prevents vacuums in the siphon. Compatible with rain water. Flow rate 0.15 L/sec. at 3 bar, can be adjusted. Integrated stopcock and flow rate adjuster. One-piece chrome-plated metal body. M<sup>1</sup>/<sub>2</sub>" connection. Angled for recessed supply. For DELABIE DELTA urinal. Suitable for people with reduced mobility. 30-year warranty.