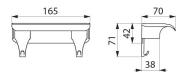

## TECHNICAL CHARACTERISTICS

White shelf for grab bars for showers - Ref. 511922W

| Height   | 71mm        |
|----------|-------------|
| Depth    | 70mm        |
| Length   | 165mm       |
| Norms    | <u> </u>    |
| Warranty | 30 WARRANTY |