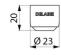

## TECHNICAL CHARACTERISTICS

Hygienic BIOSAFE outlet F22/100 - Ref. 923022.50P

| Connector | F22/100                          |
|-----------|----------------------------------|
| Flow rate | 5 lpm                            |
| Finish    | Hostaform® - chrome-plated brass |
| Norms     | ACS ①                            |