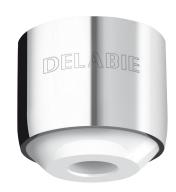

## **DESCRIPTION**

Hygienic BIOSAFE outlet F22/100 - Ref. 923022.50P

BIOSAFE free flow hygienic outlet F22/100 for basin taps/mixers. No grid or partitions in contact with water.

Flow rate 5 lpm.

No water stagnation is possible in internal parts reducing bacterial development.

Made of Hostaform® reducing scale build-up.

Chrome-plated brass ring.

Supplied in packs of 50.

Can only be installed on a tap or mixer with an already limited flow rate in order to maintain a good flow without splashing.

## **ADVANTAGES**

Smooth surface reduces bacterial development

Suitable for taps/mixers with limited flow rates