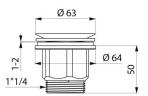

#### HYGIÉNA waste - Ref. 6110

Hygienic washbasin waste, M1¼" with concave grid (no water retention). Free flow, with no central screw (avoids scale deposits and reduces bacterial development). Polished chrome-plated brass grid, chrome-plated ABS body. Can be tightened: mini. 1mm, maxi. 2mm.

#### HYGIÉNA waste - Ref. 6110

| Connector | 11/4"         |
|-----------|---------------|
| Finish    | Chrome-plated |
| Warranty  | <b>30</b>     |