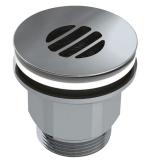

# **HYGIÉNA** waste

Ref. 6110

Waste with concave grid

#### HYGIÉNA waste - Ref. 6110

Hygienic washbasin waste, M1¼" with concave grid (no water retention). Free flow, with no central screw (avoids scale deposits and reduces bacterial development). Polished chrome-plated brass grid, chrome-plated ABS body. Can be tightened: mini. 1mm, maxi. 2mm.