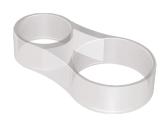

## **Shower hose retaining collar**

Ref. 830

For shower grab bars Ø 25-35mm

## **DESCRIPTION**

Shower hose retaining collar - Ref. 830

Shower hose retaining collar for shower riser rails Ø 25 to 35mm and flexible hoses.

Install in addition to the shower head holder; fixes to the shower hose. Retaining device: prevents shower head from coming into direct contact with the floor or the floor trap (source of bacterial contamination). 30-year warranty.