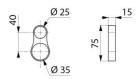

## **TECHNICAL CHARACTERISTICS**

Shower hose retaining collar - Ref. 830

| Height   | 15mm     |
|----------|----------|
| Length   | 75mm     |
| Norms    | <u>©</u> |
| Warranty | 30 W     |