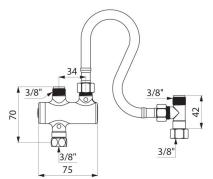

#### PREMIX NANO thermostatic mixing valve - Ref. 732230

| Connector  | 3/8"          |
|------------|---------------|
| Technology | Thermostatic  |
| Height     | 70mm          |
| Finish     | Chrome-plated |
| Norms      | kiwa 🗑        |
| Warranty   | 30 B          |