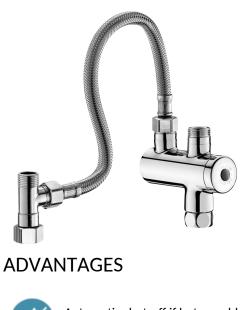

#### PREMIX NANO thermostatic mixing valve - Ref. 732230

Thermostatic mixing valve for mixed water distribution from 34 - 60°C: For 1 to 2 taps or 1 shower. Anti-scalding safety: automatic water shut-off in case of hot or cold water supply failure. Temperature pre-set at 38°C, can be adjusted by the installer from 34 - 60°C. Non-return valves and filters. Recommended flow rate range: 3 - 12 lpm. Thermal shocks are possible. Polished chrome body, hot water inlet F3/8", cold water inlet M3/8"and mixed water outlet M3/8". Supplied with 3/8" connection kit. 30-year warranty.