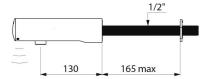

Chrome-plated stainless steel body, L. 130mm.

Cap fixed in place by 2 concealed screws.

Stopcock.

For cross wall installation.

Anti-blocking security.

Suitable for people with reduced mobility.

30-year warranty.

## TECHNICAL CHARACTERISTICS

TEMPOMATIC 4 electronic tap - Ref. 443416

| Supply        | 6V batteries     |
|---------------|------------------|
| Connector     | M1/2"            |
| Technology    | Electronic       |
| Spout length  | 130mm            |
| Flow rate     | 3 lpm            |
| Norms         | ACS 🥨 🕥 🦫 SVGW   |
| Warranty      | 30 g<br>WARRANTY |
| Repairability | 50° g            |