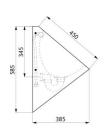

## TECHNICAL CHARACTERISTICS

DELTA HD wall-hung urinal - Ref. 164770

| Height    | 585mm                              |
|-----------|------------------------------------|
| Length    | 350mm                              |
| Width     | 385mm                              |
| Thickness | 1.2mm                              |
| Finish    | Polished satin 304 stainless steel |
| Norms     | CE ©                               |
| Warranty  | 30 g                               |
|           |                                    |