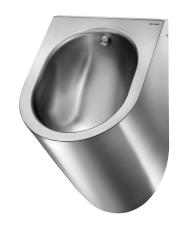

## **DELTA HD wall-hung urinal**

Ref. 164770

Polished satin 304 stainless steel - Rear inlet

## **DESCRIPTION**

DELTA HD wall-hung urinal - Ref. 164770

Wall-hung individual rimless urinal.

Compatible with all standard frame systems on the market.

Bacteriostatic 304 stainless steel. Stainless steel thickness: 1.2mm.