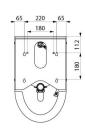

Rear (recessed) inlet.

Vandal-resistant: recessed waste outlet, concealed trap and reinforced mounting frame.

Quick and easy to install from the front thanks to a stainless steel mounting frame

Supplied with 1½" trap, fixing elements and theft prevention TORX security screws