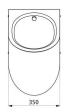

## TECHNICAL CHARACTERISTICS

DELTA HD wall-hung urinal - Ref. 164770

| Height    | 585mm                              |
|-----------|------------------------------------|
| Length    | 350mm                              |
| Width     | 385mm                              |
| Thickness | 1.2mm                              |
| Finish    | Polished satin 304 stainless steel |
| Norms     | CE ©                               |
| Warranty  | 30 g                               |
|           |                                    |