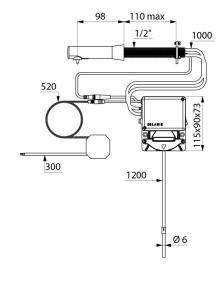

Automatic soap dispenser: mains supply with 230/6V transformer.

For vegetable-based liquid soap with maximum viscosity of 3,000 mPa.s or specific foam soap.

Total spout length: 115mm.

Supplied with 1.20m flexible tube for remote tanks (tank not supplied).

## **TECHNICAL CHARACTERISTICS**

BINOPTIC wall-mounted electronic soap dispenser - Ref. 512111P

| Mains supply 230/6V               |
|-----------------------------------|
| 1/2"                              |
| Infrared detection                |
| 115mm (electronic unit)           |
| 98mm                              |
| Max. 110mm (partition)            |
| Chrome-plated 304 stainless steel |
| <b>C€ ©</b>                       |
| 30 g                              |
| 563<br>REPARABULTY                |
|                                   |