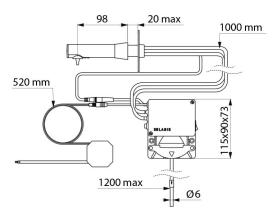

#### DESCRIPTION

BINOPTIC wall-mounted electronic soap dispenser - Ref. 512151P

Wall-mounted electronic soap dispenser. Liquid or foam soap dispenser. No manual contact: infrared cell detects hands automatically. Chrome-plated 304 stainless steel spout. No waste pump dispenser. Independent electronic unit for installation beneath the washbasin. Automatic soap dispenser: mains supply with 230/6V transformer. For vegetable-based liquid soap with maximum viscosity of 3,000 mPa.s or specific foam soap. Total spout length: 115mm.

Supplied with 1.20m flexible tube for remote tanks (tank not supplied). Wall-mounted electronic soap dispenser with 30-year warranty. CE marked.

#### BINOPTIC wall-mounted electronic soap dispenser - Ref. 512151P

| Supply        | Mains supply 230/6V               |
|---------------|-----------------------------------|
| Technology    | Infrared detection                |
| Height        | 115mm (electronic unit)           |
| Length        | 115mm                             |
| Spout length  | 98mm                              |
| Finish        | Chrome-plated 304 stainless steel |
| Norms         | CE                                |
| Warranty      | 30 M                              |
| Repairability |                                   |