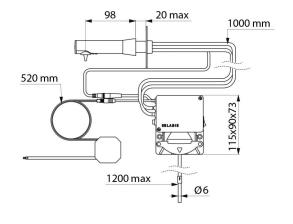

Total spout length: 115mm.

Supplied with 1.20m flexible tube for remote tanks (tank not supplied).

Wall-mounted electronic soap dispenser with 30-year warranty.

CE marked.

## **TECHNICAL CHARACTERISTICS**

BINOPTIC wall-mounted electronic soap dispenser - Ref. 512151P

| Supply        | Mains supply 230/6V               |
|---------------|-----------------------------------|
| Technology    | Infrared detection                |
| Height        | 115mm (electronic unit)           |
| Length        | 115mm                             |
| Spout length  | 98mm                              |
| Finish        | Chrome-plated 304 stainless steel |
| Norms         | (€ ②                              |
| Warranty      | 30 g                              |
| Repairability | 50 ST REPARABILITY                |