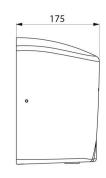

Dimensions: 175 x 238 x 267mm.

Weight: 4kg. Class I, IP23. CE marked. 3-year warranty.

## TECHNICAL CHARACTERISTICS

HIGHFLOW high-speed hand dryer - Ref. 510622W

| Supply     | Electric                                |
|------------|-----------------------------------------|
| Technology | Infrared detection                      |
| Height     | 267mm                                   |
| Depth      | 175mm                                   |
| Width      | 238mm                                   |
| Finish     | White powder-coated 304 stainless steel |
| Norms      | CE @                                    |
| Warranty   |                                         |
|            |                                         |