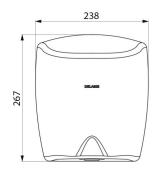

Dimensions: 175 x 238 x 267mm.

Weight: 4kg. Class I, IP23. CE marked. 3-year warranty.

## TECHNICAL CHARACTERISTICS

HIGHFLOW high-speed hand dryer - Ref. 510622W

| Supply     | Electric                                |
|------------|-----------------------------------------|
| Technology | Infrared detection                      |
| Height     | 267mm                                   |
| Depth      | 175mm                                   |
| Width      | 238mm                                   |
| Finish     | White powder-coated 304 stainless steel |
| Norms      | CE @                                    |
| Warranty   |                                         |
|            |                                         |