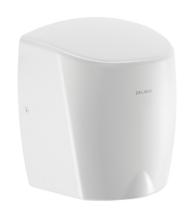

## **DESCRIPTION**

HIGHFLOW high-speed hand dryer - Ref. 510622W

HIGHFLOW air pulse hand dryer.

Robust model.

Lit central nozzle concentrates pulsed air onto hands at 230km/h.

High speed electrical hand dryer: dries in 10 to 12 seconds.

Bacteriostatic powder-coated 304 stainless steel.

Easy to clean: one-piece cover. Stainless steel thickness: 1mm.

Airflow: 39 l/second. Air speed: 230km/h.

Low energy consumption: 1,350W.

220-240V~ / 50-60Hz. Noise level: 82 dBA.